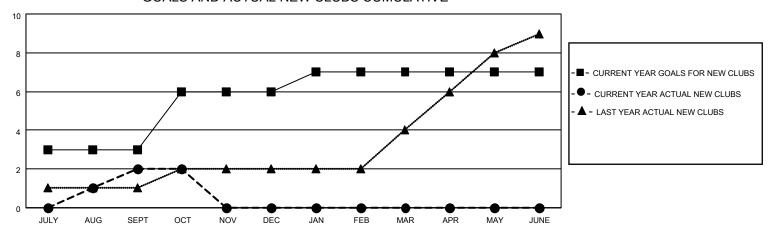

## GOALS AND ACTUAL NEW CLUBS CUMULATIVE

## District 322C3

| Clubs                 |               |           |               | Members               |                         |                         |                                                    |
|-----------------------|---------------|-----------|---------------|-----------------------|-------------------------|-------------------------|----------------------------------------------------|
| RESULTS FOR 2022-2023 |               |           |               | RESULTS FOR 2022-2023 |                         |                         |                                                    |
| QUARTER               | NEW CLUB GOAL | NEW CLUBS | DROPPED CLUBS | QUARTER MEM           | IBER GROWTH NET<br>GOAL | MEMBER GROWTH<br>ACTUAL | DROPPED<br>MEMBERS ACTUAL<br>(including transfers) |
| JULY/AUG/SEPT         | 3             | 2         | 0             | JULY/AUG/SEPT         | 170                     | 197                     | 20                                                 |
| OCT/NOV/DEC           | 3             | 0         | 0             | OCT/NOV/DEC           | 200                     | 18                      | 1                                                  |
| JAN/FEB/MAR           | 1             | 0         | 0             | JAN/FEB/MAR           | 70                      | 0                       | 0                                                  |
| APR/MAY/JUNE          | 0             | 0         | 0             | APR/MAY/JUNE          | 50                      | 0                       | 0                                                  |