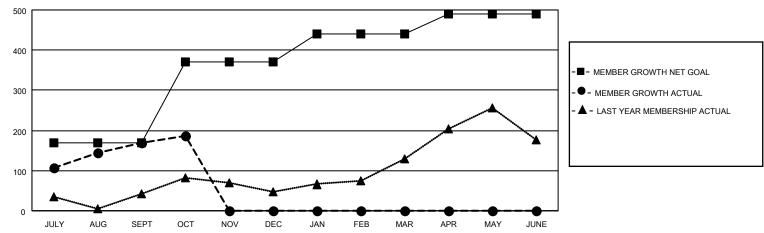

## GOALS AND ACTUAL MEMBERS CUMULATIVE

| DROPPED CLUBS: 0 |    | 39 CLUBS OF 92 ADDED 1 OR<br>MORE NEW MEMBERS | GENDER DISTRIBUTION                   |                                |  |
|------------------|----|-----------------------------------------------|---------------------------------------|--------------------------------|--|
|                  |    | NORE NEW MEMBERS                              | MALE<br>FEMALE                        | 2,487 (72.70%)<br>934 (27.30%) |  |
| DROPPED MEMBERS  |    |                                               | NON BINARY PREFER NOT TO ANSWER       | 0 (0.00%)<br>0 (0.00%)         |  |
| DECEASED         | 0  |                                               | THE ENTITY TO ANOWER                  | 0 (0.0070)                     |  |
| CLUB CANCELLED   | 0  | CLICK HERE FOR CUMULATIVE                     | TOTAL FAMILY UNIT MEMBERS             | 2,379                          |  |
| OTHER            | 21 | MEMBERSHIP DATA                               |                                       |                                |  |
| TOTAL            | 21 |                                               | FAMILY MEMBERS PAYING HALF DUES 1,568 |                                |  |
|                  |    |                                               |                                       |                                |  |

## District 322C3

| Clubs                 |               |           |               | Members               |                         |                         |                                                    |
|-----------------------|---------------|-----------|---------------|-----------------------|-------------------------|-------------------------|----------------------------------------------------|
| RESULTS FOR 2022-2023 |               |           |               | RESULTS FOR 2022-2023 |                         |                         |                                                    |
| QUARTER               | NEW CLUB GOAL | NEW CLUBS | DROPPED CLUBS | QUARTER MEM           | IBER GROWTH NET<br>GOAL | MEMBER GROWTH<br>ACTUAL | DROPPED<br>MEMBERS ACTUAL<br>(including transfers) |
| JULY/AUG/SEPT         | 3             | 2         | 0             | JULY/AUG/SEPT         | 170                     | 197                     | 20                                                 |
| OCT/NOV/DEC           | 3             | 0         | 0             | OCT/NOV/DEC           | 200                     | 18                      | 1                                                  |
| JAN/FEB/MAR           | 1             | 0         | 0             | JAN/FEB/MAR           | 70                      | 0                       | 0                                                  |
| APR/MAY/JUNE          | 0             | 0         | 0             | APR/MAY/JUNE          | 50                      | 0                       | 0                                                  |